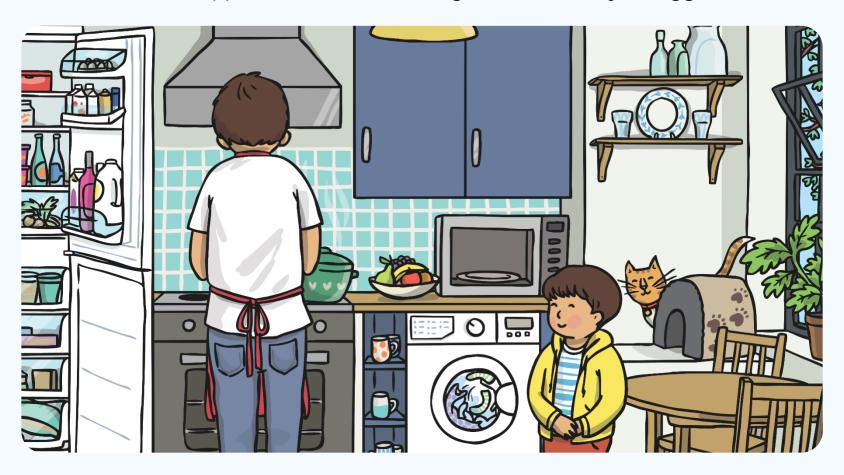

## **Appliances**

Most appliances use electricity as a source of energy.

# We use lots of different appliances in our homes. Can you think of any?