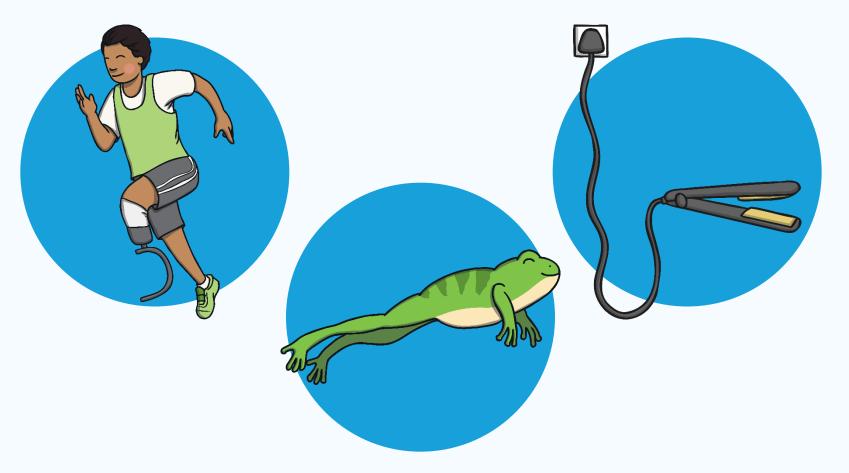

### **Food Energy**

Both humans and animals get most of their energy from eating food.

## **Electricity**

Electricity is a source of energy.

### **Electrical Energy**

Electricity is made in big power stations and it travels along wires into our homes.