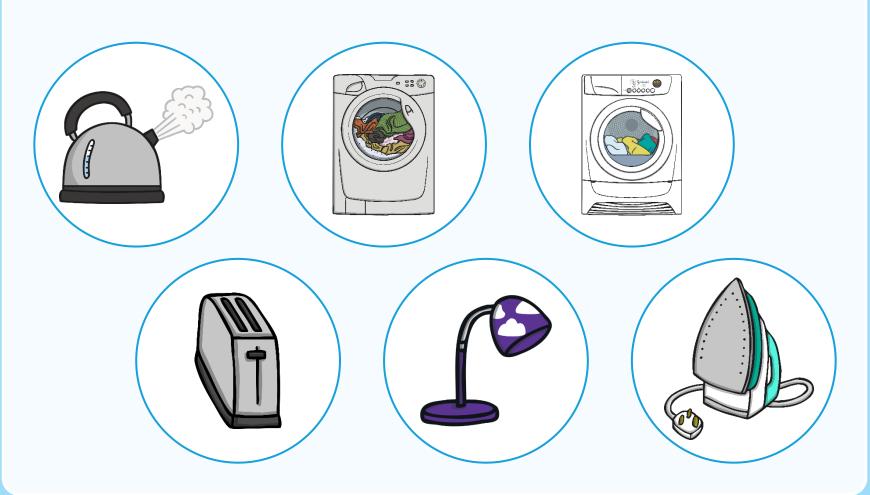

## **Appliances**

Most appliances use electricity as a source of energy.

# We use lots of different appliances in our homes. Can you think of any?